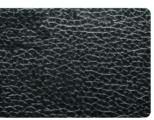

- Special Features
  - Decurling device for single side lamination
  - Heat shoe & Hot roller combination
  - Top and bottom film alignment system(Patented)
  - Various Embossing Textured Effect with interchangeable rollers(Optional)
    -Linen texture, Fine texture, Leather, Sparkler

#### Types of Embossing Patterns

· Various types of embossing offer high quality and capacity on demand

• Linen Texture

Fine Texture

Leather

Sparkler

| Specifications                |                                    |                                    |
|-------------------------------|------------------------------------|------------------------------------|
| Model Name                    | SURELAMPRO-380D                    | SURELAMPRO-500D                    |
| Laminating Speed              | 7m/min                             | 7m/min                             |
| Laminating Width              | 380mm                              | 500mm                              |
| Laminating Films              | 25mic~500mic                       | 25mic~500mic                       |
| Thickness of substrate(Paper) | 80g/ rrť ~ 350g/ rrť               | 80g/ nř ~ 350g/ nř                 |
| Power Requirements            | 220~240V, 50/60Hz                  | 220~240V, 50/60Hz                  |
| Power Consumption             | 3000W, 12.6A                       | 3000W, 12.6A                       |
| Warm Up Time                  | 7 minutes                          | 7 minutes                          |
| Heating System                | Heat Roller & Shoe Infrared Heater | Heat Roller & Shoe Infrared Heater |
| Operating Temperature         | 150 °∁ Max.                        | 150°C Max.                         |
| Speed Control                 | Key Pad                            | Key Pad                            |
| Temperature Control           | Key Pad                            | Key Pad                            |
| Pressure Adjustment           | Manual (5step)                     | Manual (5step)                     |
| Film Core                     | 19-58WH                            | 19-58WH                            |
| Cooling System                | Blower                             | Blower                             |
| Dimensions(WxLxH)             | 610 x 615 x 460mm                  | 760 x 615 x 460mm                  |
| Type of Main Motor            | DC W-Geard Motor /36V80            | DC W-Geard Motor /36V80            |