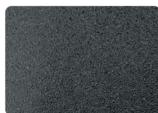

- Special Features
  - Decurling device for single side lamination
  - Heat shoe & Hot roller combination
  - Top and bottom film alignment system(Patented)
  - Various Embossing Textured Effect with interchangeable rollers(Optional)
    -Linen texture, Fine texture, Leather, Sparkler

#### Types of Embossing Patterns

· Various types of embossing offer high quality and capacity on demand

• Linen Texture

Fine Texture

Leather

Sparkler

| Specifications                |                                    |                                    |
|-------------------------------|------------------------------------|------------------------------------|
| Model Name                    | SURELAMPRO-380D                    | SURELAMPRO-500D                    |
| Laminating Speed              | 7m/min                             | 7m/min                             |
| Laminating Width              | 380mm                              | 500mm                              |
| Laminating Films              | 25mic~500mic                       | 25mic~500mic                       |
| Thickness of substrate(Paper) | 80g/ rrť ~ 350g/ rrť               | 80g/ nř ~ 350g/ nř                 |
| Power Requirements            | 220~240V, 50/60Hz                  | 220~240V, 50/60Hz                  |
| Power Consumption             | 3000W, 12.6A                       | 3000W, 12.6A                       |
| Warm Up Time                  | 7 minutes                          | 7 minutes                          |
| Heating System                | Heat Roller & Shoe Infrared Heater | Heat Roller & Shoe Infrared Heater |
| Operating Temperature         | 150 °∁ Max.                        | 150°C Max.                         |
| Speed Control                 | Key Pad                            | Key Pad                            |
| Temperature Control           | Key Pad                            | Key Pad                            |
| Pressure Adjustment           | Manual (5step)                     | Manual (5step)                     |
| Film Core                     | 19-58WH                            | 19-58WH                            |
| Cooling System                | Blower                             | Blower                             |
| Dimensions(WxLxH)             | 610 x 615 x 460mm                  | 760 x 615 x 460mm                  |
| Type of Main Motor            | DC W-Geard Motor /36V80            | DC W-Geard Motor /36V80            |