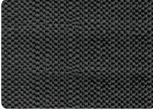

- Special Features
  - Decurling device for single side lamination
  - Heat shoe & Hot roller combination
  - Top and bottom film alignment system(Patented)
  - Various Embossing Textured Effect with interchangeable rollers(Optional)
    -Linen texture, Fine texture, Leather, Sparkler

#### Types of Embossing Patterns

· Various types of embossing offer high quality and capacity on demand

• Linen Texture

Fine Texture

Leather

Sparkler

| Specifications                |                                    |                                    |
|-------------------------------|------------------------------------|------------------------------------|
| Model Name                    | SURELAMPRO-380D                    | SURELAMPRO-500D                    |
| Laminating Speed              | 7m/min                             | 7m/min                             |
| Laminating Width              | 380mm                              | 500mm                              |
| Laminating Films              | 25mic~500mic                       | 25mic~500mic                       |
| Thickness of substrate(Paper) | 80g/ rrť ~ 350g/ rrť               | 80g/ nř ~ 350g/ nř                 |
| Power Requirements            | 220~240V, 50/60Hz                  | 220~240V, 50/60Hz                  |
| Power Consumption             | 3000W, 12.6A                       | 3000W, 12.6A                       |
| Warm Up Time                  | 7 minutes                          | 7 minutes                          |
| Heating System                | Heat Roller & Shoe Infrared Heater | Heat Roller & Shoe Infrared Heater |
| Operating Temperature         | 150 °∁ Max.                        | 150°C Max.                         |
| Speed Control                 | Key Pad                            | Key Pad                            |
| Temperature Control           | Key Pad                            | Key Pad                            |
| Pressure Adjustment           | Manual (5step)                     | Manual (5step)                     |
| Film Core                     | 19-58WH                            | 19-58WH                            |
| Cooling System                | Blower                             | Blower                             |
| Dimensions(WxLxH)             | 610 x 615 x 460mm                  | 760 x 615 x 460mm                  |
| Type of Main Motor            | DC W-Geard Motor /36V80            | DC W-Geard Motor /36V80            |