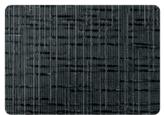

- Special Features
  - Decurling device for single side lamination
  - Heat shoe & Hot roller combination
  - Top and bottom film alignment system(Patented)
  - Various Embossing Textured Effect with interchangeable rollers(Optional)
    -Linen texture, Fine texture, Leather, Sparkler

#### Types of Embossing Patterns

· Various types of embossing offer high quality and capacity on demand

• Linen Texture

Fine Texture

Leather

Sparkler

| Specifications                |                                    |                                    |
|-------------------------------|------------------------------------|------------------------------------|
| Model Name                    | SURELAMPRO-380D                    | SURELAMPRO-500D                    |
| Laminating Speed              | 7m/min                             | 7m/min                             |
| Laminating Width              | 380mm                              | 500mm                              |
| Laminating Films              | 25mic~500mic                       | 25mic~500mic                       |
| Thickness of substrate(Paper) | 80g/ rrť ~ 350g/ rrť               | 80g/ nř ~ 350g/ nř                 |
| Power Requirements            | 220~240V, 50/60Hz                  | 220~240V, 50/60Hz                  |
| Power Consumption             | 3000W, 12.6A                       | 3000W, 12.6A                       |
| Warm Up Time                  | 7 minutes                          | 7 minutes                          |
| Heating System                | Heat Roller & Shoe Infrared Heater | Heat Roller & Shoe Infrared Heater |
| Operating Temperature         | 150 °∁ Max.                        | 150°C Max.                         |
| Speed Control                 | Key Pad                            | Key Pad                            |
| Temperature Control           | Key Pad                            | Key Pad                            |
| Pressure Adjustment           | Manual (5step)                     | Manual (5step)                     |
| Film Core                     | 19-58WH                            | 19-58WH                            |
| Cooling System                | Blower                             | Blower                             |
| Dimensions(WxLxH)             | 610 x 615 x 460mm                  | 760 x 615 x 460mm                  |
| Type of Main Motor            | DC W-Geard Motor /36V80            | DC W-Geard Motor /36V80            |