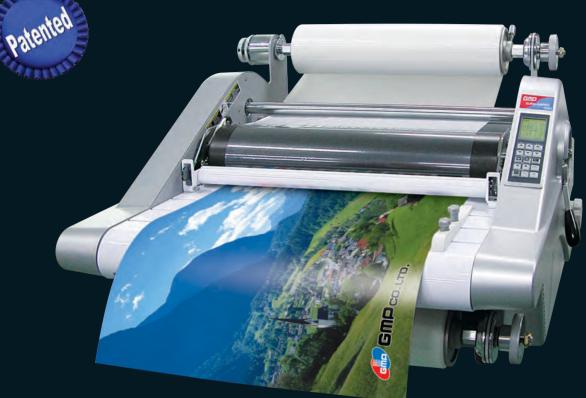

# **SURELAMPRO 380D/500D**

High speed Roll Laminator (Single side & Double side)

Single side laminator and encapsulator. Laminating speed 7m/min. Manual feeding and cutting. Decurling bar.

### SURELAMPRO 380D/500D

- Maximum laminating speed of 7m/min
- Consumption of film

-PET base Heat Seal Laminating Films from 25 mic up to 250 mic -PHOTONEX Film(PVC Base Embossed) 100 mic up to 500 mic -POLYNEX Film(Thermal OPP) 25 mic up to 40 mic

### **Roll Laminator**

Heat shoe roll fed laminator designed for the busy office, copy shop of commercial laminating operation. With variable speed control up to 10 meters per minute, and variable temperature control, the Surelam Pro series can handle all industry standard films up to 500 micron with combination of heat shoes & hot roller system.

Features include 8-bit microprocessor control with pre-set functions and LCD readout, pressure control, unique film tracking system for easy film alignment, cross cutter and turbo power cooling system, side lays on feed table, opening heat shoes for easy roller cleaning, purpose-built stand and larger roll film capacity.

#### Features :

Increased film capacity

Turbo cooling system

- Purpose-built stand
  - Feed Guide on Feed table
- Safety shield
- Pre-set functions 8-bit microprocessor controlled
- · LCD display helps to eliminate operator error